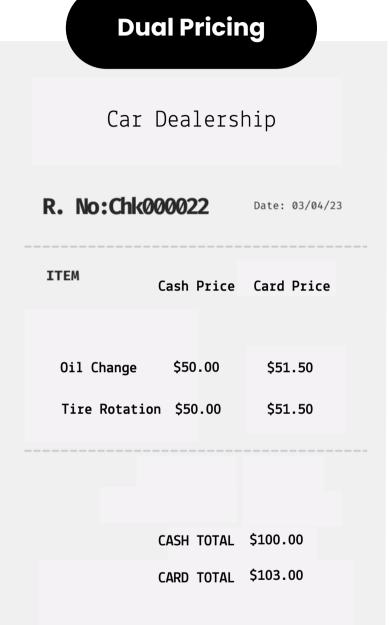

### Net Zero® Processing Fees Dual Pricing Program:

customers are presented with a card and cash price and are subject to the difference depending on their choice.

Net Zero® Processing Fees
Cash Discount Program:
a cash discount is given to
customers when they pay with
cash.