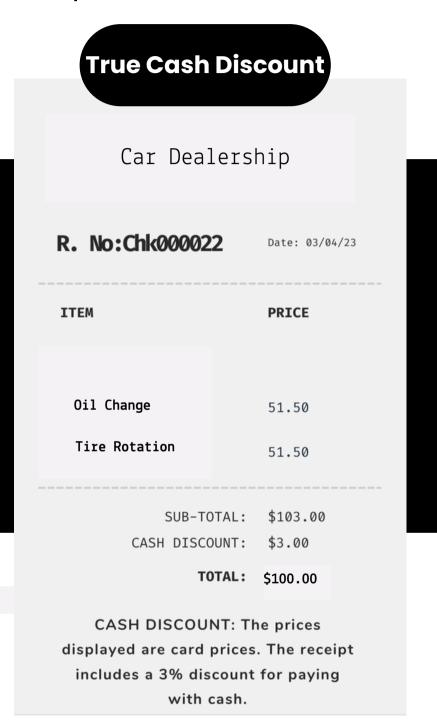

### Net Zero® Processing Fees Dual Pricing Program:

customers are presented with a card and cash price and are subject to the difference depending on their choice.

Net Zero® Processing Fees
Cash Discount Program:
a cash discount is given to
customers when they pay with
cash.