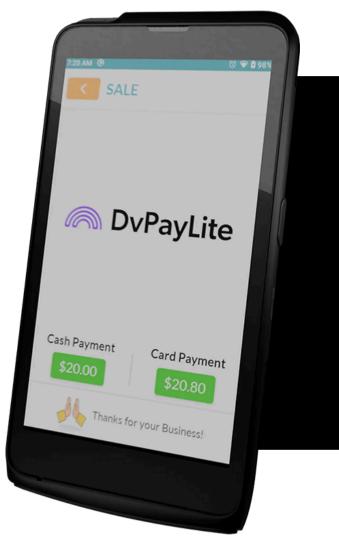

### Net Zero® Processing Fees Dual Pricing Program:

customers are presented with a card and cash price and are subject to the difference depending on their choice.

Net Zero® Processing Fees
Cash Discount Program:
a cash discount is given to
customers when they pay with
cash.

### Accepting credit card payments with Net Zero® is simple.